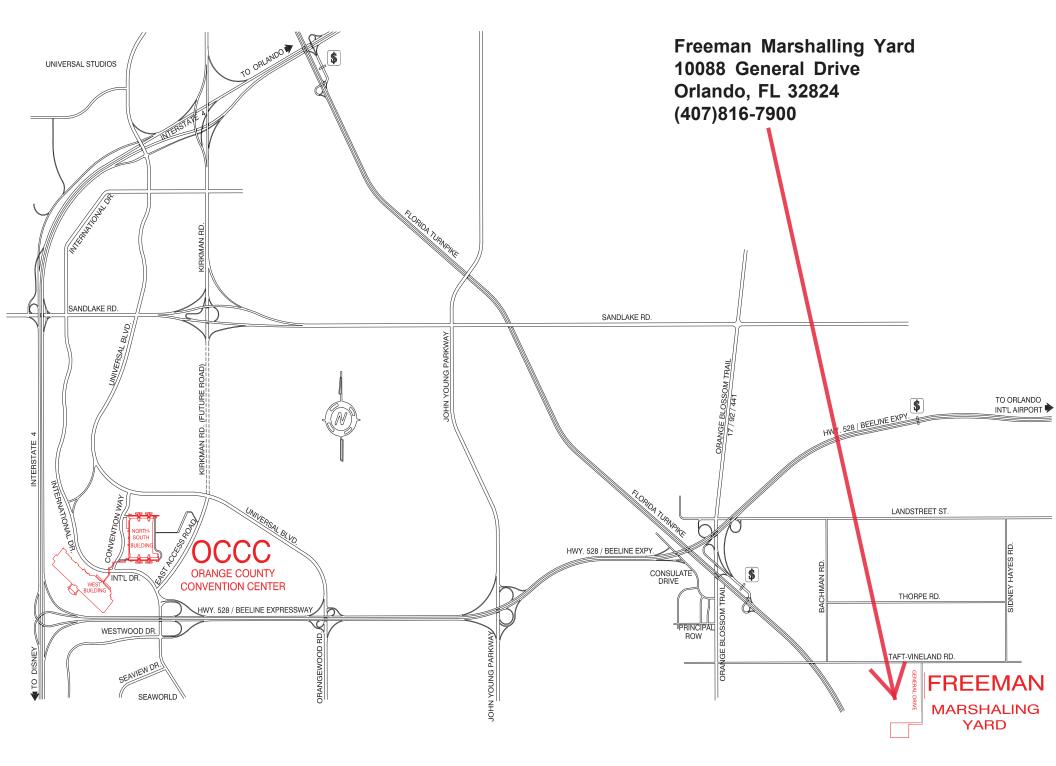

# **Directions to Freeman's Marshalling Yard in Orlando**

Freeman Marshalling Yard 10088 General Drive Orlando, Florida 32824

#### From Interstate 95

Exit onto Interstate 4, westbound. Take exit # 72, State Road 528, the Beeline Expressway, eastbound. Take exit # 4, Consulate Drive and turn right at the bottom of the ramp. At the traffic light turn right. This is Orange Blossom Trail, southbound. Turn left at the first traffic light, Taft-Vineland Road. Go over the bridge and turn right on the first street on the right, General Drive. The Marshalling Yard is the second driveway on the right.

#### From the Florida Turnpike

Exit off of the turnpike at exit # 254, Orange Blossom Trail / State Road 441, 17-92. Exit using the south ramp. You will now be on Orange Blossom Trail / State Road 441, 17-92 southbound. Go to the second traffic light and turn left onto Taft-Vineland Road. Go over the bridge and turn right on the first street on the right, General Drive. The Marshalling Yard is the second driveway on the right.

## **From Tampa**

Exit off of Interstate 4 at exit # 72, State Road 528, the Beeline Expressway, eastbound. Take exit # 4, Consulate Drive and turn right at the bottom of the ramp. At the traffic light turn right. This is Orange Blossom Trail, southbound. Turn left at the first traffic light, Taft-Vineland Road. Go over the bridge and turn right on the first street on the right, General Drive. The Marshalling Yard is the second driveway on the right.

## MAP ON NEXT PAGE ►